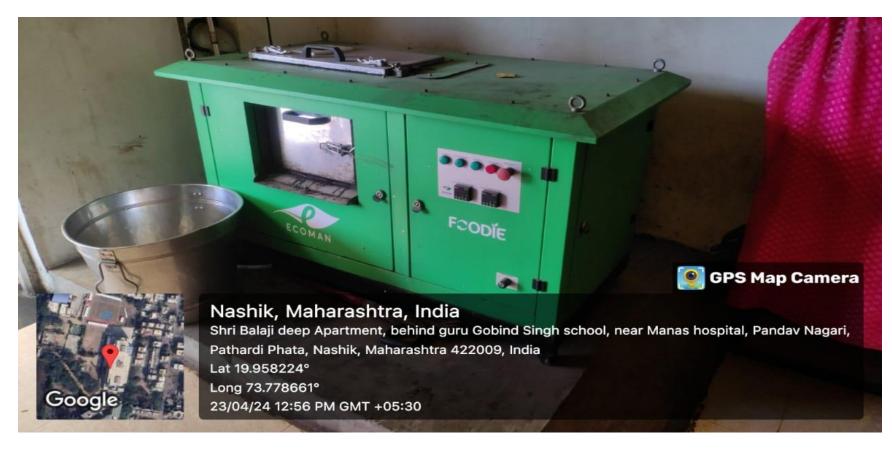

1. Alternate sources of energy and energy conservation measures
- 2. Management of the various types of degradable and non-degradable waste
- 3. Water conservation
- 4. Green campus initiatives
- 5. Disabled-friendly, barrier free environment



Dr. Neelkanth G. Nikam

r. Neelkanth G. Nikam PRINCIPAL



# 1) Alternate sources of energy and energy conservation measures: Use of solar energy for electricity generation





Dr. Neelkanth G. Nikam PRINCIPAL



Use of LED - Street light, Use at conference hall, seminar hall, offices, auditorium etc. Display of instructions regarding energy conservation







PRINCIPAL



2) Management of the various types of degradable and non-degradable waste:





Dr. Neelkanth G. Nikam PRINCIPAL



#### Management of the canteen food waste using composter:







PRINCIPAL



# 3) Water Conservation Facility: Rain water harvesting





Dr. Neelkanth G. Nikam PRINCIPAL



# Water Conservation Facility of Open well Recharge





Dr. Neelkanth G. Nikam PRINCIPAL



# 4) Green Campus Initiatives: Use of Bicycles





Dr. Neelkanth G. Nikam

PRINCIPAL



# **Green Campus Initiatives: Pedestrian Friendly Pathways**







PRINCIPAL



# Green Campus Initiatives: Landscaping and Tree Plantation









### Green Campus Initiatives: Landscaping and Tree Plantation







PRINCIPAL



### 5) Disabled-friendly, barrier free environment: Provision of Ramp





PRINCIPAL

Dr. Neelkanth G. Nikam



## Disabled-friendly, barrier free environment: Provision of Lift





Dr. Neelkanth G. Nikam PRINCIPAL



### Disabled-friendly, barrier free environment: Di